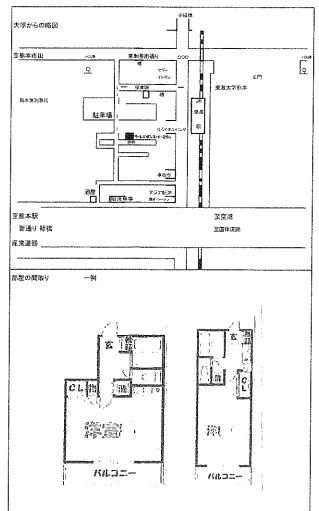

(1K:7.8帖 14 室) 空室(3階 7.8帖 3 室 ) (1LDK:5.1帖+8.9帖6室) 空室(2階 5.1+8.9帖 1 室 ) Ⅲ. 部屋数

IV. 築年数 \_\_\_\_20 年 Ⅵ. 駐輪場◎あり 駐車場 本! ● 有り・〇 無し

VI. 付帯設備

● 部屋 電話 洗濯機 冷蔵庫 台所 風呂 シンワー トグレ エアコン ケーブルテレビ ガスコンロ テジタルていす 総昌(草稿子対応、能) シャワー(草稿子対応:盤) トイレ(草稿子対応:盤)

● 敷金/保証金(60,000 円)

伽 通学時間 徒歩 ( 7 )分 自転車 ( 3 )分 原付 ( 2 )分 (約 0.8 )Km

区特色または注意事項 構造: **鉄筋コングリート6F建 静かで住み心地良好!** 

エレベーター 安心 安全 快適 毎日密備員パトロール!

大人気物件! シャンマードレッサー付 10ガスニ オートロック

カードキー 宅配BoX インターネット使い放題

※空室あり お棚い合わせください! 1k・ 1LDK